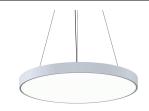

## Pi 30" Round LED Pendant (3500K) Spec Sheet

SKU: 3745.03-35 Learn more at sonnemanlight.com https://sonnemanlight.com/pi-led-pendant

Size:

Color/Finish: Satin White (.03)

**Dimensions** 

2.25 29.5 Diameter:

Available Finishes

Available Finishes: Bright Satin Aluminum,

Satin Black, Satin White

Shade

Shade 1 Material: Metal Shade 2 Material: Acrylic Shade 2 Color: Optical

Notes