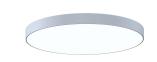

## Pi 30" Round LED Surface Mount (3500K) Spec Sheet

SKU: 3748.03-35 Learn more at sonnemanlight.com

https://sonnemanlight.com/pi-led-surface-mount

Size:

Color/Finish: Satin White (.03)

**Dimensions** 

Height:

29.5 Diameter:

**Electrical Specs** 

Bulb(s) Included?: Yes Bulb 1 Type: Integral LED

**Bulb Quantity:** Input Voltage:

120-277VAC Wattage: 72 Initial Lumens: 9700

6600 **Delivered Lumens: Color Temperature:** 3500K 90 CRI:

Features: Damp Rated

Certification: cETL

Available Finishes

Available Finishes: Bright Satin Aluminum,

Satin Black, Satin White

Shade

Shade 1 Material: Shade 2 Material:

Acrylic Shade 2 Color: Optical