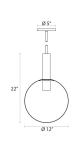

## **Bubbles Pendant Spec Sheet**

SKU: 3762.35 Learn more at sonnemanlight.com/ https://sonnemanlight.com/bubbles-pendant

12" 1-Light Polished Nickel Size: Color/Finish:

**Dimensions** 

Height: 22 Diameter: 12 Canopy/Backplate/Base: 5"