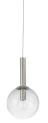

## **Bubbles Pendant Spec Sheet**

SKU: 3762.35 Learn more at sonnemanlight.com/ https://sonnemanlight.com/bubbles-pendant

12" 1-Light Polished Nickel Size: Color/Finish:

**Dimensions** 

Height: 22 Diameter: 12 Canopy/Backplate/Base: 5"

Certification: cUL

Available Finishes

Available Finishes: Polished Nickel

Shade

Shade 1 Material: Glass

Notes