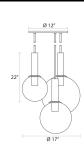

## **Bubbles Pendant Spec Sheet**

SKU: 3763.35 Learn more at sonnemanlight.com/ https://sonnemanlight.com/bubbles-pendant

Size: 3-Light

Color/Finish: Polished Nickel

**Dimensions** 

Height: 22 Diameter: 20 Canopy/Backplate/Base: 10"

**Hanging Details:** 10' Adjustable

Cord

**Electrical Specs** 

Dimming Type:

Bulb 1 Type: Bulb Quantity: Medium Base

Input Voltage:

120VAC . Wattage: 60 Color Temperature: N/A

N/A

Shipping

Height:

Height:

Installation

Installation:

Sloped Ceiling Compatible?: Minimum Hanging

**Maximum Hanging** 

25" X 21" X 22" Carton 1 L x W x H: