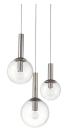

## **Bubbles Pendant Spec Sheet**

SKU: 3763.35 Learn more at sonnemanlight.com/ https://sonnemanlight.com/bubbles-pendant

Size: 3-Light

Color/Finish: Polished Nickel

**Dimensions** 

Height: 22 Diameter: 20 Canopy/Backplate/Base: 10"

**Hanging Details:** 10' Adjustable

Cord

**Electrical Specs** 

Dimming Type:

Bulb 1 Type: Bulb Quantity: Medium Base

Input Voltage:

120VAC . Wattage: 60 Color Temperature: N/A

N/A

Available Finishes: Polished Nickel

Shade

Shade 1 Material: Glass

Notes