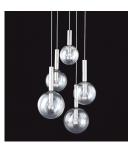

## **Bubbles Pendant Spec Sheet**

SKU: 3765.35 Learn more at sonnemanlight.com https://sonnemanlight.com/bubbles-pendant

Size: Color/Finish: 5-Light Polished Nickel

Shade

Notes

Shade 1 Material:

Glass

## Dimensions

| Height:                | 22             |
|------------------------|----------------|
| Diameter:              | 26             |
| Canopy/Backplate/Base: | 16"            |
| Hanging Details:       | 10' Adjustable |
|                        | Cord           |