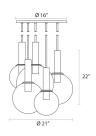

## Dimensions

| Height:                | 22             |
|------------------------|----------------|
| Diameter:              | 26             |
| Canopy/Backplate/Base: | 16"            |
| Hanging Details:       | 10' Adjustable |
|                        | Cord           |

Licensed

22"

142"

Compatible

electrician required

Installation

Installation:

Sloped Ceiling Compatible?: Minimum Hanging

Height: Maximum Hanging Height:

Available Finishes: Polished Nickel