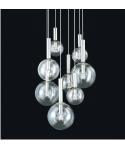

## **Bubbles Pendant Spec Sheet**

SKU: 3768.35 Learn more at sonnemanlight.com https://sonnemanlight.com/bubbles-pendant

Size: Color/Finish: 8-Light Polished Nickel

Shade

Notes

Shade 1 Material:

Glass

## Dimensions

| Height:                | 22             |
|------------------------|----------------|
| Diameter:              | 29             |
| Canopy/Backplate/Base: | 18"            |
| Hanging Details:       | 10' Adjustable |
|                        | Cord           |

## **Electrical Specs**

| Bulb 1 Type:<br>Bulb Quantity:<br>Input Voltage:<br>Wattage:<br>Color Temperature:<br>Dimming Type: | Medium Base<br>8<br>120VAC<br>60<br>N/A<br>N/A | General Listings<br>Certification: | cUL |
|-----------------------------------------------------------------------------------------------------|------------------------------------------------|------------------------------------|-----|
|                                                                                                     |                                                | Available Finishes                 |     |

Licensed

22"

142"

Compatible

electrician required

Available Finishes: Polished Nickel

Installation

Installation: