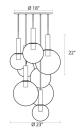

## Dimensions

| Height:                | 22             |
|------------------------|----------------|
| Diameter:              | 29             |
| Canopy/Backplate/Base: | 18"            |
| Hanging Details:       | 10' Adjustable |
|                        | Cord           |

Licensed

22"

142"

Compatible

electrician required

Available Finishes: Polished Nickel

Installation

Installation:

Sloped Ceiling Compatible?: Minimum Hanging

Height: Maximum Hanging Height: