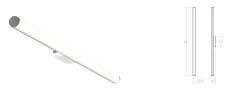

## Fino LED Bath Bar Spec Sheet

SKU: 3772.23 Learn more at sonnemanlight.com/ https://sonnemanlight.com/fino-led-bath-bar

Size:

Color/Finish: Satin Chrome

**Dimensions** 

Height: 24 Width: 24 Extends: 1.5 **Minimum Extension:** 1.5" **Maximum Extension:** 