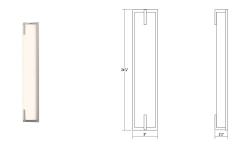

## New Edge Bath Bar Spec Sheet

SKU: 3797.13 Learn more at sonnemanlight.com/ https://sonnemanlight.com/new-edge-bath-bar

Size:

Color/Finish: Satin Nickel

**Dimensions** 

Height: 24 Width: 5 2.75 Extends: **Minimum Extension:** 2.75" **Maximum Extension:** 2.75"