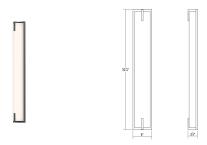

## **Dimensions**

Height: 32 Width: 5 2.75 Extends: 2.75" Minimum Extension: **Maximum Extension:** 2.75"