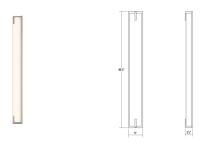

## New Edge Bath Bar Spec Sheet

SKU: 3799.13 Learn more at sonnemanlight.com/ https://sonnemanlight.com/new-edge-bath-bar

40" Size:

Color/Finish: Satin Nickel

**Dimensions** 

Height: 40 Width: 5 2.75 Extends: 2.75" Minimum Extension: **Maximum Extension:** 2.75"