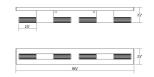

**Dimensions** 

Height: 2.5 Width: 18.75 Extends: 2.25 2.25" Minimum Extension: **Maximum Extension:** 2.25"

**Electrical Specs** 

Bulb(s) Included?: Yes Bulb 1 Type: Integral LED **Bulb Quantity:** 

120VAC Input Voltage: Wattage: 10 1000 **Initial Lumens: Delivered Lumens:** 650 **Color Temperature:** 3000K