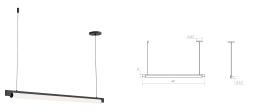

# Keel LED Pendant Spec Sheet

SKU: 3826.25 Learn more at sonnemanlight.com https://sonnemanlight.com/keel-led-pendant

Size: Color/Finish: 44" Satin Black

#### Dimensions

| Height:                | 2             |
|------------------------|---------------|
| Width:                 | 44            |
| Length:                | 1.5           |
| Canopy/Backplate/Base: | 4.5"          |
| Hanging Details:       | 6' Adjustable |
|                        | Cord/Cable    |