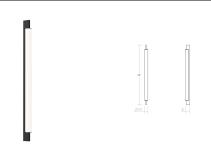

## Keel LED Bath Bar Spec Sheet

SKU: 3832.25 Learn more at sonnemanlight.com https://sonnemanlight.com/keel-led-bath-bar

28" Size:

Color/Finish: Satin Black

**Dimensions** 

Height: 1.5 Width: 28 Extends: 2.25 **Minimum Extension:** 2.25" **Maximum Extension:** 2.25"