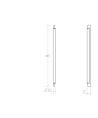

#### Dimensions

| Height:<br>Width:  | 1.5<br>36 |
|--------------------|-----------|
| Extends:           | 2.25      |
| Minimum Extension: | 2.25"     |
| Maximum Extension: | 2.25"     |