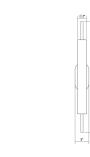

## Dimensions

| Height:            | 24 |
|--------------------|----|
| Width:             | 2  |
| Extends:           | 4  |
| Minimum Extension: | 4" |
| Maximum Extension: | 4" |