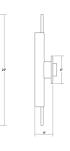

## Dimensions

| Height:            | 24 |
|--------------------|----|
| Width:             | 2  |
| Extends:           | 4  |
| Minimum Extension: | 4" |
| Maximum Extension: | 4" |