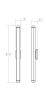

## Plaza LED Bath Bar Spec Sheet

SKU: 3853.01 Learn more at sonnemanlight.com/ https://sonnemanlight.com/plaza-led-bath-bar

Size: 32 Color/Finish: Po

Polished Chrome

**Dimensions** 

 Height:
 33.5

 Width:
 2.25

 Extends:
 3.5

 Minimum Extension:
 3.5"

 Maximum Extension:
 3.5"

**Electrical Specs** 

Bulb(s) Included?: Yes
Bulb 1 Type: Integral LED

Bulb Quantity:

Input Voltage: 100-277VAC Wattage: 19

Power Supply Type: Driver Power Supply Quantity: 1