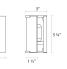

## Dimensions Installation Shade Installation: Shade 1 Material: Height: 5.25" **Etched Glass** Licensed electrician required Width: 8" 3" 3" Installation Orientation: Horizontal Extends: **Minimum Extension:** Notes 3" **Maximum Extension:** Shipping Carton 1 L x W x H: 11" X 10" X 8" **Electrical Specs** Carton 1 Gross Weight: 3 LBS Bulb(s) Included?: Yes Bulb Quantity: 1 Input Voltage: 120VAC **General Listings** Wattage: 5 Initial Lumens: 360 Features: Damp Rated 3000K **Color Temperature: Certification:** cETL CRI: 80 Power Supply Type: 120VAC w/Surge Protection **Available Finishes** Power Supply Location: Canopy TRIAC/ELV Dimming Type: Available Finishes: Polished Chrome, Satin Nickel