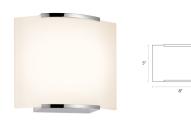

## Wave LED Sconce Spec Sheet

SKU: 3871.01LED Learn more at <u>sonnemanlight.com</u> <u>https://sonnemanlight.com/wave-led-sconce</u>

Color/Finish: Polished Chrome

## Dimensions Installation Shade Installation: Shade 1 Material: Height: 5.25" **Etched Glass** Licensed electrician required Width: 8" 3" 3" Installation Orientation: Horizontal Extends: **Minimum Extension:** Notes 3" **Maximum Extension:** Shipping Carton 1 L x W x H: 11" X 10" X 8" **Electrical Specs** Carton 1 Gross Weight: 3 LBS Bulb(s) Included?: Yes Bulb Quantity: 1 Input Voltage: 120VAC **General Listings** Wattage: 5 Initial Lumens: 360 Features: Damp Rated 3000K **Color Temperature: Certification:** cETL CRI: 80 Power Supply Type: 120VAC w/Surge Protection **Available Finishes** Power Supply Location: Canopy TRIAC/ELV Dimming Type: Available Finishes: Polished Chrome, Satin Nickel