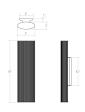

## Tuo LED Bath Bar Spec Sheet

SKU: 3921.01 Learn more at sonnemanlight.com/ https://sonnemanlight.com/tuo-led-bath-bar

Size: 18

Color/Finish: Polished Chrome

**Dimensions** 

 Height:
 18"

 Width:
 5.25"

 Extends:
 3.25"

 Minimum Extension:
 3.25"

 Maximum Extension:
 3.25"

**Electrical Specs** 

Bulb(s) Included?: Yes

Bulb 1 Type: Integral LED Bulb Quantity: 1

Input Voltage:120VACWattage:9Initial Lumens:900Delivered Lumens:600Color Temperature:3000K