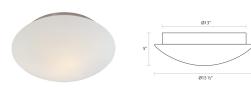

## Mushroom Surface Mount Spec Sheet

SKU: 4154.13 Learn more at sonnemanlight.com https://sonnemanlight.com/mushroom-surface-mount

15.5" Size: Color/Finish: Satin Nickel

**Dimensions** 

5 Height: Diameter: 15.5 Canopy/Backplate/Base: 13"