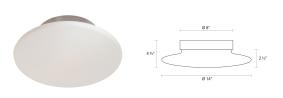

## Saturn Surface Mount Spec Sheet

SKU: 4156.13 Learn more at sonnemanlight.com https://sonnemanlight.com/saturn-surface-mount

Size: Color/Finish:

Satin Nickel

**Dimensions** 

4.5" Height: Diameter: 14" 8" Canopy/Backplate/Base: