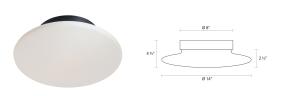

## Saturn Surface Mount Spec Sheet

SKU: 4156.25 Learn more at sonnemanlight.com https://sonnemanlight.com/saturn-surface-mount

Size:

Color/Finish: Satin Black

**Dimensions** 

**Dimming Type:** 

4.5 Height: Diameter: 14 8" Canopy/Backplate/Base: