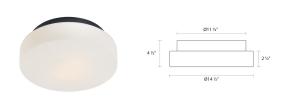

## Pan Surface Mount Spec Sheet

SKU: 4159.25 Learn more at sonnemanlight.com https://sonnemanlight.com/pan-surface-mount

14.5" Size: Color/Finish: Satin Black

**Dimensions** 

Height: 4.5 Diameter: 14.5 Canopy/Backplate/Base: 11.5"