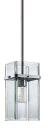

## Mercer Street Pendant Spec Sheet

SKU: 4281.01 Learn more at sonnemanlight.com https://sonnemanlight.com/mercer-street-pendant

Color/Finish: Polished Chrome

**Dimensions** 

Height: 15 Width: 5.75 5.75 Length: **Hanging Details:** 

Black

Shade

Shade 1 Material: **Beveled Glass** 

Notes