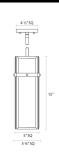

## Mercer Street Pendant Spec Sheet

SKU: 4281.01 Learn more at sonnemanlight.com https://sonnemanlight.com/mercer-street-pendant

Color/Finish: Polished Chrome

**Dimensions** 

Height: 15 Width: 5.75 5.75 Length: **Hanging Details:** 

(3) 12" + (1) 6" Stem Kit

**Electrical Specs** 

Bulb 1 Type: Bulb Quantity: Medium Base Input Voltage: 120VAC

Wattage: 60 Color Temperature: N/A Dimming Type: N/A Installation

Installation: Licensed electrician required Not Compatible

Sloped Ceiling Compatible?:

Shipping

Carton 1 L x W x H: 18" X 13" X 10"

Carton 1 Gross Weight: 9 LBS

**General Listings** 

Certification: cUL

Available Finishes

Available Finishes: Polished Chrome, Satin