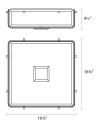

## Mercer Street Surface Mount Spec Sheet

SKU: 4285.25 Learn more at sonnemanlight.com https://sonnemanlight.com/mercer-street-surface-mount

Color/Finish: Satin Black

|                                               | 5.75<br>5.75   | nstallation:                                     | Licensed<br>electrician required | Shade 1 Material: | Beveled Glass |
|-----------------------------------------------|----------------|--------------------------------------------------|----------------------------------|-------------------|---------------|
|                                               | 0              |                                                  |                                  |                   |               |
|                                               | G              | General Listings                                 |                                  | Notes             |               |
| Electrical Specs                              | C              | ertification:                                    | cUL                              |                   |               |
| Bulb Quantity: 4                              | andelabra Base | vailable Finishes                                |                                  |                   |               |
| Wattage:60Color Temperature:N/Dimming Type:N/ | A BI           | Available Finishes: Polished Chrome, Satin Black |                                  |                   |               |