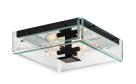

## Mercer Street Surface Mount Spec Sheet

SKU: 4285.25 Learn more at sonnemanlight.com https://sonnemanlight.com/mercer-street-surface-mount

Color/Finish: Satin Black

|                                               | 5.75<br>5.75   | nstallation:                                     | Licensed<br>electrician required | Shade 1 Material: | Beveled Glass |
|-----------------------------------------------|----------------|--------------------------------------------------|----------------------------------|-------------------|---------------|
|                                               | 0              |                                                  |                                  |                   |               |
|                                               | G              | General Listings                                 |                                  | Notes             |               |
| Electrical Specs                              | C              | ertification:                                    | cUL                              |                   |               |
| Bulb Quantity: 4                              | andelabra Base | vailable Finishes                                |                                  |                   |               |
| Wattage:60Color Temperature:N/Dimming Type:N/ | A BI           | Available Finishes: Polished Chrome, Satin Black |                                  |                   |               |