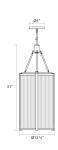

## Roxy Pendant Spec Sheet

SKU: 4357.35 Learn more at sonnemanlight.com https://sonnemanlight.com/roxy-pendant

Shape: Size: Lantern

Color/Finish: Polished Nickel

**Dimensions** 

31" Height: Diameter: 12.5" Canopy/Backplate/Base: 5"

(3) 12" + (1) 6" Stem Kit **Hanging Details:** 

**Electrical Specs** 

**Bulb Quantity:** Input Voltage: 120VAC Wattage: 100 Color Temperature: N/A **Dimming Type:** N/A

Installation

Installation: Licensed electrician required Not Compatible

Sloped Ceiling Compatible?:

Shipping

19" X 20" X 33" Carton 1 L x W x H: Carton 1 Gross Weight: 28 LBS

**General Listings** 

Certification: cUL

Available Finishes

Available Finishes: Polished Nickel, Satin

Nickel