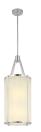

## Roxy Pendant Spec Sheet

SKU: 4357.35 Learn more at sonnemanlight.com https://sonnemanlight.com/roxy-pendant

Shape: Size: Lantern

Color/Finish: Polished Nickel

**Dimensions** 

31" Height: Diameter: 12.5" Canopy/Backplate/Base: 5"

Shade

Shade 1 Material: Fluted Glass

Notes