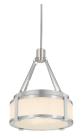

## Roxy Pendant Spec Sheet

SKU: 4358.13 Learn more at sonnemanlight.com <u>https://sonnemanlight.com/roxy-pendant</u>

Shape: Standard Size:

12" Satin Nickel Color/Finish:

**Dimensions** 

Height: 14.75 Diameter: 12.5 Canopy/Backplate/Base:

**Hanging Details:** 

(3) 12" + (1) 6" Stem Kit

**Electrical Specs** 

Bulb 1 Type: Bulb Quantity: Medium Base

Input Voltage: 120VAC Wattage: 100

Color Temperature: N/A Dimming Type: N/A Installation

Installation: Licensed electrician required Not Compatible

Sloped Ceiling Compatible?:

**General Listings** 

Certification: cUL

Available Finishes

Available Finishes: Polished Nickel, Satin

Shade

Shade 1 Material: Fluted Glass

Notes