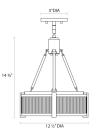

#### Dimensions

 Height:
 14.75"

 Diameter:
 12.5"

 Canopy/Backplate/Base:
 5"

 Hanging Details:
 (3) 12" + (1) 6"

 Stem Kit