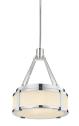

## Roxy Pendant Spec Sheet

SKU: 4358.35 Learn more at sonnemanlight.com https://sonnemanlight.com/roxy-pendant

Shape: Standard

Size: Color/Finish:

12" Polished Nickel

#### Available Finishes

Available Finishes: Polished Nickel, Satin Nickel

## Shade

Shade 1 Material:

Fluted Glass