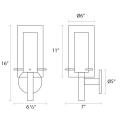

#### Dimensions

| Height:                | 16  |
|------------------------|-----|
| Width:                 | 6.5 |
| Extends:               | 7   |
| Minimum Extension:     | 7   |
| Maximum Extension:     | 7   |
| Canopy/Backplate/Base: | 5"  |