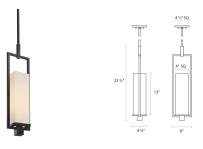

## Metro Pendant Spec Sheet

SKU: 4491.51F Learn more at <u>sonnemanlight.com</u> <u>https://sonnemanlight.com/metro-pendant</u>

Long Black Brass Size: Color/Finish:

**Dimensions** 

Height: 23.5 Width: 6 Length: 4.5

(3) 12" + (1) 6" Stem Kit **Hanging Details:** 

**Electrical Specs** 

Bulb 1 Type: SBCFL GU24

Base

**Bulb Quantity:** 

Input Voltage: 120VAC Wattage: 18

Color Temperature: N/A Dimming Type: N/A Installation