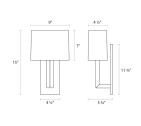

## Madison Sconce Spec Sheet

SKU: 4610.13 Learn more at <u>sonnemanlight.com</u> https://sonnemanlight.com/madison-sconce

Color/Finish: Satin Nickel

**Dimensions** 

 Height:
 15"

 Width:
 9"

 Extends:
 5.75"

 Minimum Extension:
 5.75"

 Maximum Extension:
 5.75"

**Electrical Specs** 

Bulb Quantity: 2
Input Voltage: 120VAC
Wattage: 60
Color Temperature: N/A
Dimming Type: N/A

Installation

Installation: Licensed electrician required
Installation Orientation: Vertical