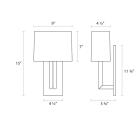

## Madison Sconce Spec Sheet

SKU: 4610.35 Learn more at <u>sonnemanlight.com</u> https://sonnemanlight.com/madison-sconce

Color/Finish: Polished Nickel

**Dimensions** 

 Height:
 15"

 Width:
 9"

 Extends:
 5.75"

 Minimum Extension:
 5.75"

 Maximum Extension:
 5.75"

**Electrical Specs** 

 Bulb Quantity:
 2

 Input Voltage:
 120VAC

 Wattage:
 60

 Color Temperature:
 N/A

 Dimming Type:
 N/A