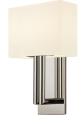

## Madison Sconce Spec Sheet

SKU: 4610.35 Learn more at <u>sonnemanlight.com</u> https://sonnemanlight.com/madison-sconce

Color/Finish: Polished Nickel

**Dimensions** 

 Height:
 15"

 Width:
 9"

 Extends:
 5.75"

Available Finishes

Available Finishes: Polished Nickel, Satin

Nicke

Shade

Shade 1 Material: Linen

Notes