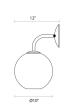

**Dimensions** 

 Height:
 16.25"

 Width:
 10"

 Extends:
 12"

 Minimum Extension:
 12

 Maximum Extension:
 12

 Canopy/Backplate/Base:
 6"

**Electrical Specs** 