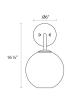

**Dimensions** 

 Height:
 16.25"

 Width:
 10"

 Extends:
 12"

 Minimum Extension:
 12

 Maximum Extension:
 12

 Canopy/Backplate/Base:
 6"

**Electrical Specs** 