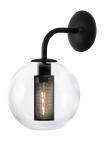

## Tribeca Sconce Spec Sheet

SKU: 4930.97 Learn more at sonnemanlight.com <a href="https://sonnemanlight.com/tribeca-sconce">https://sonnemanlight.com/tribeca-sconce</a>

Size: 10

Color/Finish: Textured Black