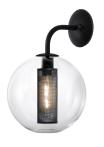

## Tribeca Sconce Spec Sheet

SKU: 4931.97 Learn more at sonnemanlight.com <a href="https://sonnemanlight.com/tribeca-sconce">https://sonnemanlight.com/tribeca-sconce</a>

Size: 12

Color/Finish: Textured Black

Available Finishes

Available Finishes: Textured Black

Shade

Shade 1 Material: Glass
Shade 2 Material: Wire Mesh

Notes