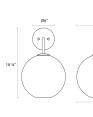

**Dimensions** 

Height:18.75"Width:12"Extends:13"Minimum Extension:13Maximum Extension:13Canopy/Backplate/Base:6"

**Electrical Specs** 

Bulb Quantity: 1
Input Voltage: 120VAC
Wattage: 60
Color Temperature: N/A
Dimming Type: N/A