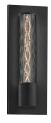

## Urban Edge Panel Sconce Spec Sheet

SKU: 4943.97 Learn more at sonnemanlight.com https://sonnemanlight.com/urban-edge-panel-sconce

Size: 1-Light Color/Finish: Textured Black

**Dimensions** 

Height: 16"
Width: 5"
Extends: 4"
Minimum Extension: 4"
Maximum Extension: 4"