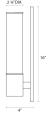

## Urban Edge Panel Sconce Spec Sheet

SKU: 4943.97 Learn more at sonnemanlight.com https://sonnemanlight.com/urban-edge-panel-sconce

Size: 1-Light Color/Finish: Textured Black

**Dimensions** 

Height: 16"
Width: 5"
Extends: 4"
Minimum Extension: 4"
Maximum Extension: 4"