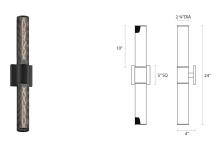

## Urban Edge Sconce Spec Sheet

SKU: 4944.97 Learn more at sonnemanlight.com https://sonnemanlight.com/urban-edge-sconce

Size: 2-Light Color/Finish: Textured Black

**Dimensions** 

Height: 24
Width: 5
Extends: 4
Minimum Extension: 4"
Maximum Extension: 4"