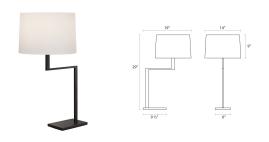

**Dimensions** 

Height: 29 Width: 19 14 Length:

**Electrical Specs** 

Medium Base

Bulb 1 Type: Bulb Quantity: Input Voltage: 120VAC

Wattage: 150 Color Temperature: N/A

**Dimming Type:** N/A Installation

Installation: No electrician

required

**General Listings** 

Certification: cUL

Available Finishes

Available Finishes: Coffee Bronze, Satin

Shade

Shade 1 Material: Cotton

Notes