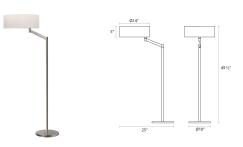

## Perch Swing Arm Floor Lamp Spec Sheet

SKU: 7083.13 Learn more at sonnemanlight.com https://sonnemanlight.com/perch-swing-arm-floor-lamp

Color/Finish: Satin Nickel

| Dimensions                                                                                          |                                                 | Installation                                                     |                            | Shade             |        |
|-----------------------------------------------------------------------------------------------------|-------------------------------------------------|------------------------------------------------------------------|----------------------------|-------------------|--------|
| Height:<br>Width:<br>Length:<br>Canopy/Backplate/Base:                                              | 49.5<br>25<br>14<br>10"                         | Installation:                                                    | No electrician<br>required | Shade 1 Material: | Cotton |
|                                                                                                     |                                                 | General Listings                                                 |                            | Notes             |        |
|                                                                                                     |                                                 | Certification:                                                   | cUL                        |                   |        |
| Electrical Specs                                                                                    |                                                 |                                                                  |                            |                   |        |
| Bulb 1 Type:<br>Bulb Quantity:<br>Input Voltage:<br>Wattage:<br>Color Temperature:<br>Dimming Type: | Medium Base<br>1<br>120VAC<br>150<br>N/A<br>N/A | Available Finishes                                               |                            |                   |        |
|                                                                                                     |                                                 | Available Finishes: Coffee Bronze, Polished Chrome, Satin Nickel |                            |                   |        |
|                                                                                                     |                                                 |                                                                  |                            |                   |        |