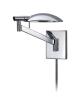

## Perch Pharmacy Swing Arm Wall Lamp Spec Sheet

SKU: 7085.01 Learn more at sonnemanlight.com https://sonnemanlight.com/perch-pharmacy-swing-arm-wall-lamp

Color/Finish: Polished Chrome

| Dimensions                                                                                      |                           | Installation              |                                        | Shade             |       |
|-------------------------------------------------------------------------------------------------|---------------------------|---------------------------|----------------------------------------|-------------------|-------|
| Height:<br>Width:                                                                               | 10<br>19.5                | Installation:             | No electrician<br>required<br>Vertical | Shade 1 Material: | Metal |
| Extends:<br>Minimum Extension:<br>Maximum Extension:                                            | 18.5<br>18.5"<br>18.5"    | installation offentation. | Ventical                               | Notes             |       |
|                                                                                                 |                           | General Listings          |                                        |                   |       |
| Electrical Specs                                                                                |                           | Certification:            | cUL                                    |                   |       |
| Bulb(s) Included?:<br>Bulb 1 Type:<br>Bulb Quantity:                                            | Yes<br>XENON G9 BASE<br>1 | Available Finishes        |                                        |                   |       |
| Input Voltage:<br>Wattage:<br>Color Temperature:<br>CRI:<br>Power Supply Type:<br>Dimming Type: | N/A                       |                           |                                        |                   |       |