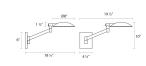

## Perch Pharmacy Swing Arm Wall Lamp Spec Sheet

SKU: 7085.01 Learn more at sonnemanlight.com https://sonnemanlight.com/perch-pharmacy-swing-arm-wall-lamp

Color/Finish: Polished Chrome

| Dimensions                                                                                      |                           | Installation              |                                        | Shade             |       |
|-------------------------------------------------------------------------------------------------|---------------------------|---------------------------|----------------------------------------|-------------------|-------|
| Height:<br>Width:                                                                               | 10<br>19.5                | Installation:             | No electrician<br>required<br>Vertical | Shade 1 Material: | Metal |
| Extends:<br>Minimum Extension:<br>Maximum Extension:                                            | 18.5<br>18.5"<br>18.5"    | installation offentation. | Ventical                               | Notes             |       |
|                                                                                                 |                           | General Listings          |                                        |                   |       |
| Electrical Specs                                                                                |                           | Certification:            | cUL                                    |                   |       |
| Bulb(s) Included?:<br>Bulb 1 Type:<br>Bulb Quantity:                                            | Yes<br>XENON G9 BASE<br>1 | Available Finishes        |                                        |                   |       |
| Input Voltage:<br>Wattage:<br>Color Temperature:<br>CRI:<br>Power Supply Type:<br>Dimming Type: | N/A                       |                           |                                        |                   |       |