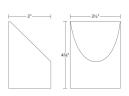

## Shear Sconce Spec Sheet

Learn more at sonnemanlight.com SKU: 7222.74-WL

https://sonnemanlight.com/shear-sconce

Size: Small

Color/Finish: Textured Gray

**Dimensions** 

Height: 4.75 Width: 3.5 3 Extends: **Minimum Extension:** 3" **Maximum Extension:** 