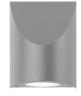

## Shear Sconce Spec Sheet

Learn more at sonnemanlight.com SKU: 7222.74-WL

https://sonnemanlight.com/shear-sconce

Size: Small

Color/Finish: Textured Gray

**Dimensions** 

Height: 4.75 Width: 3.5 3 Extends: **Minimum Extension:** 3" **Maximum Extension:** 