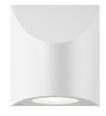

## Shear Sconce Spec Sheet

SKU: 7223.98-WL Learn more at sonnemanlight.com

https://sonnemanlight.com/shear-sconce

Size: Large

Color/Finish: Textured White

**Dimensions** 

Height: 6.25
Width: 5
Extends: 4
Minimum Extension: 4"
Maximum Extension: 4"