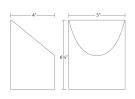

## Shear Sconce Spec Sheet

SKU: 7223.98-WL Learn more at sonnemanlight.com

https://sonnemanlight.com/shear-sconce

Size: Large

Color/Finish: Textured White

**Dimensions** 

Height: 6.25
Width: 5
Extends: 4
Minimum Extension: 4"
Maximum Extension: 4"