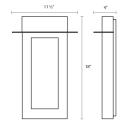

## Prairie LED Sconce Spec Sheet

SKU: 7270.98-WL Learn more at sonnemanlight.com https://sonnemanlight.com/prairie-led-sconce

**Size:** 18"

Color/Finish: Textured White

**Dimensions** 

 Height:
 18"

 Width:
 11.5"

 Extends:
 4"

 Minimum Extension:
 4"

 Maximum Extension:
 4"

**Electrical Specs** 

Bulb(s) Included?: Yes
Bulb Quantity: 1
Input Voltage: 120VAC
Wattage: 8

Initial Lumens: 840
Color Temperature: 3000K
CRI: 90
Power Supply Type: Driver
Power Supply Quantity: 1