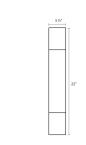

#### Dimensions

| Height:            | 22    |
|--------------------|-------|
| Width:             | 3.5   |
| Extends:           | 2.75  |
| Minimum Extension: | 2.75" |
| Maximum Extension: | 2.75" |