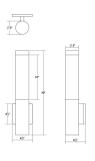

## Round Column LED Sconce Spec Sheet

SKU: 7370.74-WL Learn more at sonnemanlight.com https://sonnemanlight.com/round-column-led-sconce

Color/Finish: **Textured Gray** 

**Dimensions** 

Height: 19 Width: 3 Extends: 4.5 **Minimum Extension:** 4.5" **Maximum Extension:** 4.5"