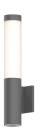

## Round Column LED Sconce Spec Sheet

SKU: 7370.74-WL Learn more at sonnemanlight.com https://sonnemanlight.com/round-column-led-sconce

Color/Finish: **Textured Gray** 

**Dimensions** 

Height: 19 Width: 3 Extends: 4.5 **Minimum Extension:** 4.5" **Maximum Extension:** 4.5"

**General Listings** 

Features: Wet Rated Certification: cETL

Available Finishes

**Available Finishes:** Textured Bronze, Textured Gray, Textured White

Shade

Shade 1 Material: UV-Stabilized WH

Polycarbonate