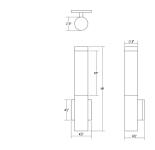

#### Dimensions

| Height:            | 19   |
|--------------------|------|
| Width:             | 3    |
| Extends:           | 4.5  |
| Minimum Extension: | 4.5" |
| Maximum Extension: | 4.5" |