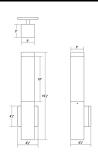

## Square Column LED Sconce Spec Sheet

SKU: 7380.98-WL Learn more at sonnemanlight.com https://sonnemanlight.com/square-column-led-sconce

Color/Finish: Textured White

**Dimensions** 

 Height:
 19.5

 Width:
 3

 Extends:
 4.5

 Minimum Extension:
 4.5"

 Maximum Extension:
 4.5"

**Electrical Specs** 

Bulb 1 Type: LED GU10 Base,

MR16

 Bulb Quantity:
 2

 Input Voltage:
 120VAC

 Wattage:
 8

 Color Temperature:
 3000K

 CRI:
 90

Installation

Installation: Licensed electrician required

Installation Orientation: Vertical

Shipping

Carton 1 L x W x H: 24" X 8" X 8" Carton 1 Gross Weight: 6 LBS