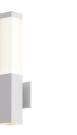

## Square Column LED Sconce Spec Sheet

SKU: 7380.98-WL Learn more at sonnemanlight.com https://sonnemanlight.com/square-column-led-sconce

Color/Finish: Textured White

**Dimensions** 

 Height:
 19.5

 Width:
 3

 Extends:
 4.5

 Minimum Extension:
 4.5"

 Maximum Extension:
 4.5"

**Electrical Specs** 

Bulb 1 Type: LED GU10 Base,

MR16

 Bulb Quantity:
 2

 Input Voltage:
 120VAC

 Wattage:
 8

 Color Temperature:
 3000K

 CRI:
 90

Installation

Installation: Licensed electrician required

Installation Orientation: Vertical

Shipping

Carton 1 L x W x H: 24" X 8" X 8" Carton 1 Gross Weight: 6 LBS

**General Listings** 

Features: Wet Rated Certification: CETL

Available Finishes

**Available Finishes:** Textured Bronze, Textured Gray, Textured White

Shade

Shade 1 Material: UV-Stabilized WH

Polycarbonate