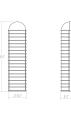

## Lighthouse LED Sconce Spec Sheet

SKU: 7402.98-WL Learn more at sonnemanlight.com/https://sonnemanlight.com/lighthouse-led-sconce

Size: Tall

Color/Finish: Textured White

**Dimensions** 

 Height:
 20.5

 Width:
 5.5

 Extends:
 3

 Minimum Extension:
 3"

 Maximum Extension:
 3"

**Electrical Specs** 

Bulb 1 Type: Integral LED

Bulb Quantity:

Input Voltage: 120-277VAC

 Wattage:
 34