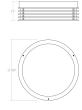

## Marue LED Surface Mount Spec Sheet

SKU: 7421.72 Learn more at sonnemanlight.com https://sonnemanlight.com/marue-led-surface-mount

Round Shape: Size:

Color/Finish: **Textured Bronze** 

**Dimensions** 

Height: 3.5" Diameter: 10.75" 10.25" Canopy/Backplate/Base: