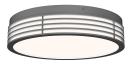

## Marue LED Surface Mount Spec Sheet

SKU: 7422.74 Learn more at sonnemanlight.com https://sonnemanlight.com/marue-led-surface-mount

Round Shape: Size:

Color/Finish: **Textured Gray** 

**Dimensions** 

Height: 3.5 Diameter: 14.75 Canopy/Backplate/Base: 14.25"

**General Listings** 

Features: Damp Rated

Certification: cETL

Available Finishes

Available Finishes: Textured Bronze,

Textured Gray, Textured White

Shade

Shade 1 Material: Optical Acrylic