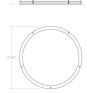

## Marue LED Surface Mount Spec Sheet

SKU: 7422.74 Learn more at sonnemanlight.com https://sonnemanlight.com/marue-led-surface-mount

Round Shape: Size:

Color/Finish: **Textured Gray** 

**Dimensions** 

Height: 3.5 Diameter: 14.75 Canopy/Backplate/Base: 14.25"