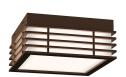

## Marue LED Surface Mount Spec Sheet

SKU: 7425.72 Learn more at sonnemanlight.com https://sonnemanlight.com/marue-led-surface-mount

Square Size: Color/Finish: Textured Bronze

**Dimensions** 

Shape:

Height: 3.5 Width: 7.75 7.75 Length: Diameter: 7.75

**General Listings** 

Features: Damp Rated Certification: cETL

Available Finishes

Available Finishes: Textured Bronze,

Textured Gray, Textured White

Shade

Shade 1 Material: Optical Acrylic

Notes