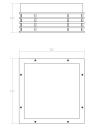

## Marue LED Surface Mount Spec Sheet

SKU: 7425.72 Learn more at sonnemanlight.com https://sonnemanlight.com/marue-led-surface-mount

Square Size: Color/Finish: Textured Bronze

**Dimensions** 

Shape:

Height: 3.5 Width: 7.75 7.75 Length: Diameter: 7.75