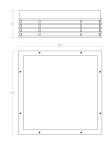

## Marue LED Surface Mount Spec Sheet

SKU: 7426.72 Learn more at sonnemanlight.com https://sonnemanlight.com/marue-led-surface-mount

Square Shape: Size:

Color/Finish: **Textured Bronze** 

**Dimensions** 

Height: 3.5" Width: 10.75" 10.75" Length: Diameter: 7.75"