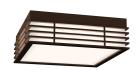

## Marue LED Surface Mount Spec Sheet

SKU: 7426.72 Learn more at sonnemanlight.com https://sonnemanlight.com/marue-led-surface-mount

Square Shape: Size:

Color/Finish: **Textured Bronze** 

**Dimensions** 

Height: 3.5" Width: 10.75" 10.75" Length: Diameter: 7.75"